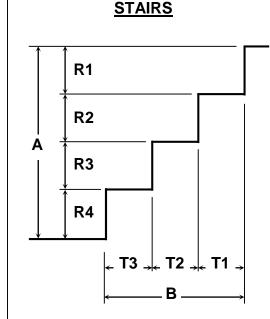

## **IMPORTANT!**

- ALL MEASUREMENTS SHOULD BE ACCURATE HORIZONTAL AND VERTICAL DIMENSIONS WITH NO ALLOWANCE FOR STRETCH. MEASURE CAREFULLY, AND DON'T TAKE ANYTHING FOR GRANTED.
- 2. WALL HEIGHT DIMENSION IS THE FINISHED DIMENSION FROM BEAD HOLDER TO FLOOR, NOT THE PANEL HEIGHT. THIS CAN VARY AROUND THE POOL. SO MEASURE AT SHALLOW END WALL, AT BREAKOVER, AND AT DEEP END WALL AND NOTE ANY VARIATIONS.
- 3. PLEASE CHECK THAT ALL DIMENSIONS ADD UP TO ANY OVERALL DIMENSIONS.
- 4. PLEASE INDICATE IF BOTTOM AND/OR GUTTERS ARE ROUNDED.
- 5. ALL OVER BOTTOM PATTERN LINERS ARE AVAILABLE. PLEASE CONSULT THE PRICING SHEET FOR EXTRA CHARGES.

| D | DIMENSIONS |  |  |
|---|------------|--|--|
| Α |            |  |  |
| В |            |  |  |
| С |            |  |  |

[ FOR SQUARE OR WEDGE TYPE BOTTOM, PLEASE INCLUDE A DRAWING ]

|   | DIMENSIONS |  |  |
|---|------------|--|--|
|   | Α          |  |  |
|   | В          |  |  |
|   | R1         |  |  |
|   | R2         |  |  |
|   | R3         |  |  |
|   | R4         |  |  |
|   | <b>T1</b>  |  |  |
|   | T2         |  |  |
|   | Т3         |  |  |
| • |            |  |  |