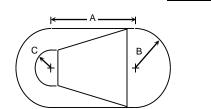

## SUPPLEMENTAL INFORMATION

**OVALS** 

## **IMPORTANT!**

- ALL MEASUREMENTS SHOULD BE ACCURATE HORIZONTAL AND VERTICAL DIMENSIONS WITH NO ALLOWANCE FOR STRETCH. MEASURE CAREFULLY, AND DON'T TAKE ANYTHING FOR GRANTED.
- 2. WALL HEIGHT DIMENSION IS THE FINISHED DIMENSION FROM BEAD HOLDER TO FLOOR, NOT THE PANEL HEIGHT. THIS CAN VARY AROUND THE POOL. SO MEASURE AT SHALLOW END WALL, AT BREAKOVER, AND AT DEEP END WALL AND NOTE ANY VARIATIONS.
- 3. PLEASE CHECK THAT ALL DIMENSIONS ADD UP TO ANY OVERALL DIMENSIONS.
- 4. PLEASE INDICATE IF BOTTOM AND/OR GUTTERS ARE ROUNDED.
- 5. ALL OVER BOTTOM PATTERN LINERS ARE AVAILABLE. PLEASE CONSULT THE PRICING SHEET FOR EXTRA CHARGES.

| D | DIMENSIONS |  |  |
|---|------------|--|--|
| Α |            |  |  |
| В |            |  |  |
| С |            |  |  |

[ FOR SQUARE OR WEDGE TYPE BOTTOM, PLEASE INCLUDE A DRAWING ]

|   | DIMENSIONS |  |  |
|---|------------|--|--|
|   | Α          |  |  |
|   | В          |  |  |
|   | R1         |  |  |
|   | R2         |  |  |
|   | R3         |  |  |
|   | R4         |  |  |
|   | <b>T1</b>  |  |  |
|   | T2         |  |  |
|   | Т3         |  |  |
| • |            |  |  |