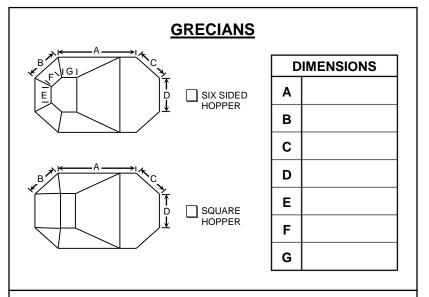

## **IMPORTANT!**

- ALL MEASUREMENTS SHOULD BE ACCURATE HORIZONTAL AND VERTICAL DIMENSIONS WITH NO ALLOWANCE FOR STRETCH. MEASURE CAREFULLY, AND DON'T TAKE ANYTHING FOR GRANTED.
- 2. WALL HEIGHT DIMENSION IS THE FINISHED DIMENSION FROM BEAD HOLDER TO FLOOR, NOT THE PANEL HEIGHT. THIS CAN VARY AROUND THE POOL. SO MEASURE AT SHALLOW END WALL, AT BREAKOVER, AND AT DEEP END WALL AND NOTE ANY VARIATIONS.
- 3. PLEASE CHECK THAT ALL DIMENSIONS ADD UP TO ANY OVERALL DIMENSIONS.
- 4. PLEASE INDICATE IF BOTTOM AND/OR GUTTERS ARE ROUNDED.
- 5. ALL OVER BOTTOM PATTERN LINERS ARE AVAILABLE. PLEASE CONSULT THE PRICING SHEET FOR EXTRA CHARGES.

| D | DIMENSIONS |  |  |
|---|------------|--|--|
| Α |            |  |  |
| В |            |  |  |
| С |            |  |  |

[ FOR SQUARE OR WEDGE TYPE BOTTOM, PLEASE INCLUDE A DRAWING ]

|   | DIMENSIONS |  |  |
|---|------------|--|--|
|   | Α          |  |  |
|   | В          |  |  |
|   | R1         |  |  |
|   | R2         |  |  |
|   | R3         |  |  |
|   | R4         |  |  |
|   | <b>T1</b>  |  |  |
|   | T2         |  |  |
|   | Т3         |  |  |
| • |            |  |  |